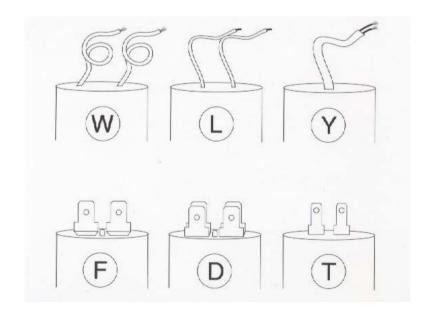

## **ORDERING CODE SYSTEM**

Example: 20uF 250VAC 5% Plastic Case for Motor with M8 and Flexible wires 200mm lenght

Code: MPE200J250MW

| M                              | Р                                                                       | E                                         | 0200                                                                            | J                 | 450                                                       | M                                                    | W                                                                                                                                                                                                                                                                                                                     |
|--------------------------------|-------------------------------------------------------------------------|-------------------------------------------|---------------------------------------------------------------------------------|-------------------|-----------------------------------------------------------|------------------------------------------------------|-----------------------------------------------------------------------------------------------------------------------------------------------------------------------------------------------------------------------------------------------------------------------------------------------------------------------|
| Type:  M = Motor Run Capacitor | Can:  P = Plastic Cilinder A = Aluminum Cilinder S = Plastic Square Box | Filler:  E = Epoxy Resin O = Oil N = None | Capacity: 4 digits (4th digit = decimal)  200 = 20uF 0125 = 12,5uF 0015 = 1,5uF | Tolerance: J = 5% | Voltage (AC):<br>3 digits<br>250 = 250VAC<br>450 = 450VAC | L = M8 metal fixing bolt K = M12 plastic fixing bolt | Terminals:  W = Unipolar Flexible Wires 200mm 2x0.75mm2 L = Unipolar Solid Wires 200mm 2x0.75mm2 Y = Bipolar Flexible Cable 2x0.75mm2, stripped at 40mm F = Faston (6.3x0.8mm) D = Double Faston (6.3x0.8mm) T = Solder Tags (2.8mm) Q = Quickly Connect P = Push-in V = S.S.L. (Short Straight Leads) + lenght in mm |